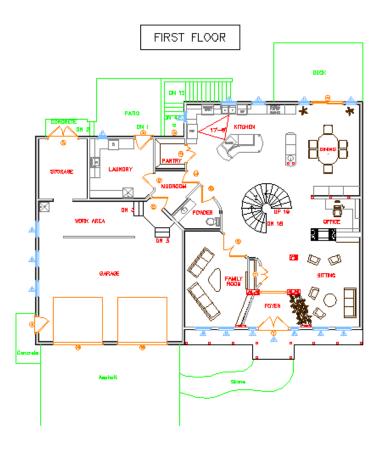

# \_Junior Year \_Single Story Home Design

**Roof Plan** 

**Typical Wall Section** 

\_Senior Year \_Two Story Home Design

Floor Plan

Perspective drawn in AutoCAD

\_ACE Mentor Program Work: \_Group Collaboration, Senior Year \_Convenience Store & Gas Station using site of Wrightsville (PA) Rutter's (off Rt 30)