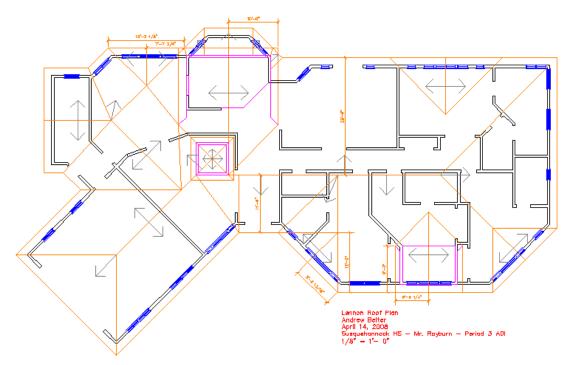

# \_Junior Year \_Single Story Home Design

**Roof Plan** 

**Typical Wall Section** 

\_Senior Year \_Two Story Home Design

Floor Plan

Perspective drawn in AutoCAD

\_ACE Mentor Program Work: \_Group Collaboration, Senior Year \_Convenience Store & Gas Station using site of Wrightsville (PA) Rutter's (off Rt 30)