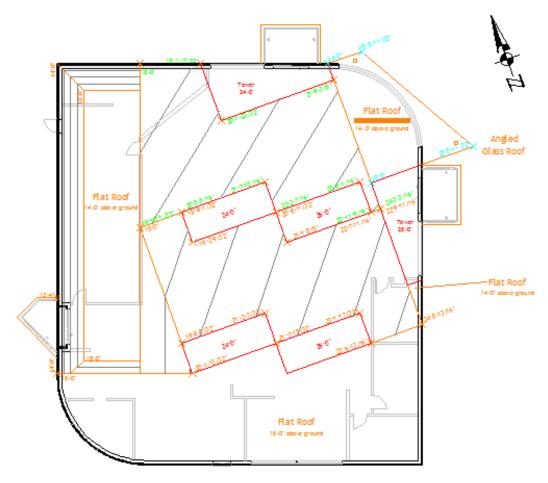

hapter; 2010-2011

- \_involved with setup of 2010 Pumpkin Carve event
- \_Participant; Architecture, Construction, and Engineering (ACE) Mentor Program of York PA; 2008-2009

\_group leader and overall project coordinator, working under Josh Carney, PE (of Carney Engineering Group, York PA)

\_High School Work:

\_Sophomore Year

\_Single Story Home Redesign with emphasis on Primary Living Areas



Floor Plan



**Front Elevation** 

# \_Junior Year \_Single Story Home Design



**Roof Plan** 



**Typical Wall Section** 

\_Senior Year \_Two Story Home Design



Floor Plan



Perspective drawn in AutoCAD

\_ACE Mentor Program Work: \_Group Collaboration, Senior Year \_Convenience Store & Gas Station using site of Wrightsville (PA) Rutter's (off Rt 30)

\_Emphasis placed on Green Design



**Roof Plan** 



**Front Elevation**