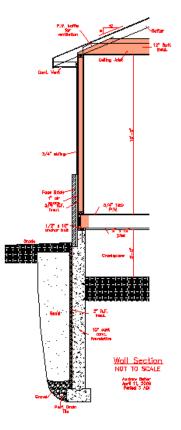

# \_Junior Year \_Single Story Home Design

**Roof Plan** 

**Typical Wall Section** 

\_Senior Year \_Two Story Home Design

Floor Plan

Perspective drawn in AutoCAD

\_ACE Mentor Program Work: \_Group Collaboration, Senior Year \_Convenience Store & Gas Station using site of Wrightsville (PA) Rutter's (off Rt 30)