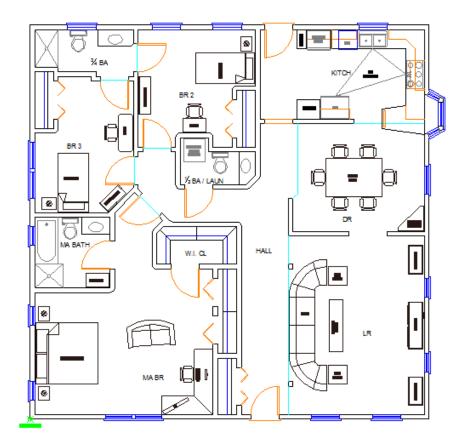

General Manager; Stewartstown PA; 2008-2009

\_Michael's Pizza; Delivery Manager; Monkton MD; 2008-2009

\_Pizza Hut, Manager; Auburn AL; 2009-2010

\_Momma Goldberg's Deli; Manager; Auburn AL; 2010

\_Runs self-launched web design startup

\_dualFaction Web Development; Founder/Owner; 2006-present

# **ACTIVITIES and MEMBERSHIPS:**

\_Member; American Institute of Architecture Students, Auburn Chapter; 2010-2011

- \_involved with setup of 2010 Pumpkin Carve event
- \_Participant; Architecture, Construction, and Engineering (ACE) Mentor Program of York PA; 2008-2009

\_group leader and overall project coordinator, working under Josh Carney, PE (of Carney Engineering Group, York PA)

\_High School Work:

\_Sophomore Year

\_Single Story Home Redesign with emphasis on Primary Living Areas



Floor Plan



**Front Elevation** 

# \_Junior Year \_Single Story Home Design



**Roof Plan** 



**Typical Wall Section** 

\_Senior Year \_Two Story Home Design



Floor Plan



Perspective drawn in AutoCAD

\_ACE Mentor Program Work: \_Group Collaboration, Senior Year \_Convenience Store & Gas Station using site of Wrightsville (PA) Rutter's (off Rt 30)

\_Emphasis placed on Green Design



**Roof Plan** 



**Front Elevation**